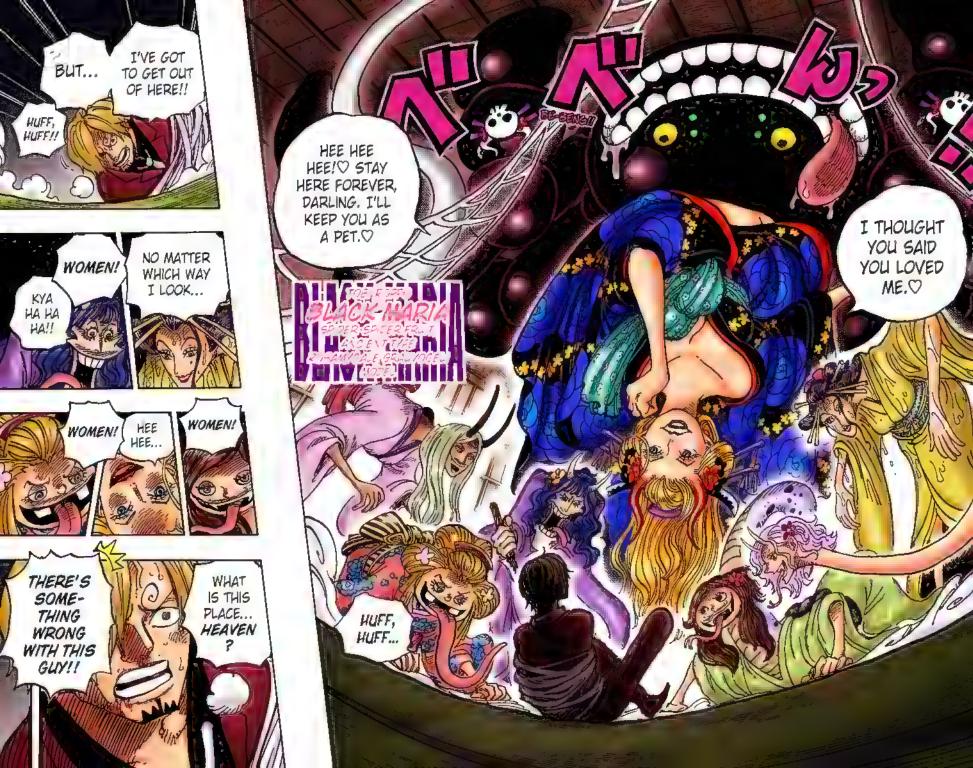

in the SBS so far!!

--Yashirai





- 1. Least favorite food: parfaits (hard to eat)
- 2. Image color & number: ochre, 10
- 3. If the crew were a family: father (Franky used to be dad, is now perverted grandma)
- 4. Smell: smells like the ocean
- 5. Image prefecture: Kagoshima
- 6. lmage country: India 7. lmage animal: Bear
- 8. Best at cooking: Seared Bonito tuna
- 9. Bedtime and wake-up time: Sleep at 3 a.m., wake at 9 a.m.
- 10. Inside his head:



- 11. If he wasn't a pirate he'd be a: train station employee
- 12. Ice: swallows, doesn't chew
- 13. Favorite season: autumn on a summer island
- 14. Image flower: peony



## Chapter 998: ANCIENT TYPES



READER REQUEST: "ENEL KICKING BACK AND LISTENING TO MUSIC WITH A CAT" BY X-5GO







































































## M COLORING CORNER i































































































## ONE PIECE













































































I AM IN

YOUR

DEBT!!!











Q: Please draw a personification of everyone's favorite, Yamato's side-boob!! -- Yashirai

A: Okay, I'm good at this... Hey, I can't do that!! What is the personification of a side-BOOB?!

(Well, I tried anyway.)

Honestly, the number of postcards and letters I got about side-BOOB this, side-BOOB that! Next volume is volume 100, you guys! I'm not taking any of your dirty questions and prompts! We're going fully wholesome next time!!

Q: Odacchi! Please tell us Yamato's age, height, and favorite food!
--Pumpkin

A: Now this is a proper que